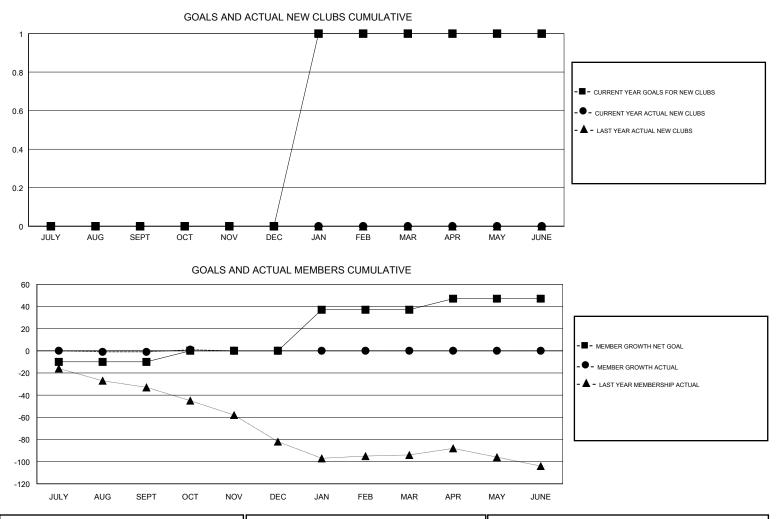

## GMT CA

| Clubs<br>RESULTS FOR 2018-2019 |               |           |               | Members               |                           |                         |                                                    |
|--------------------------------|---------------|-----------|---------------|-----------------------|---------------------------|-------------------------|----------------------------------------------------|
|                                |               |           |               | RESULTS FOR 2018-2019 |                           |                         |                                                    |
| QUARTER                        | NEW CLUB GOAL | NEW CLUBS | DROPPED CLUBS | QUARTER               | MEMBER GROWTH NET<br>GOAL | MEMBER GROWTH<br>ACTUAL | DROPPED<br>MEMBERS ACTUAL<br>(including transfers) |
| JULY/AUG/SEPT                  | 0             | 0         | 0             | JULY/AUG/SEPT         | -10                       | 18                      | 14                                                 |
| OCT/NOV/DEC                    | 0             | 0         | 0             | OCT/NOV/DEC           | 10                        | 6                       | 3                                                  |
| JAN/FEB/MAR                    | 1             | 0         | 0             | JAN/FEB/MAR           | 37                        | 0                       | 0                                                  |
| APR/MAY/JUNE                   | 0             | 0         | 0             | APR/MAY/JUNE          | 10                        | 0                       | 0                                                  |